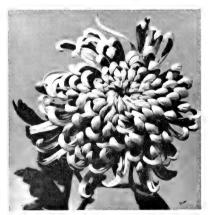

MARIE TASHIMA—White. Large tube. Fish-hook tipped. Diameter 12 inches. Matures Oct. 5th. (See illustration above.)

MITSUKO—A striking French gray spider type bloom with lavender tips. Full center and beautifully curled petals. Medium height. Matures Nov. 10th. (See illustration page 9.)